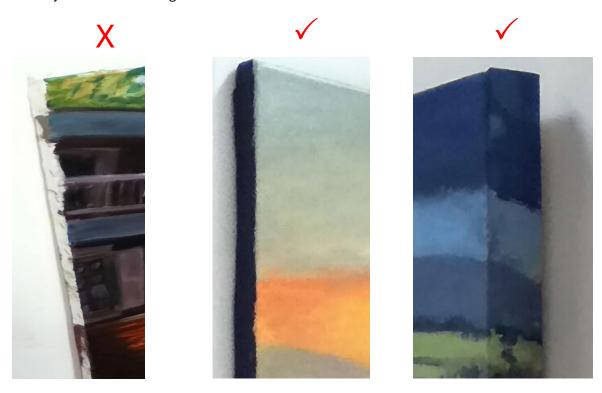

## **Check your Work**

- ☐ Label each piece you submit, ensuring every detail is completed. (attached below)
- ☐ Wires and Hooks, ensure all hanging works are fitted with wires and D-Rings, no hardware may result in your work not being exhibited.
- ☐ Size ensure your work is within size limits unless otherwise agreed.
- ☐ Canvases Ensure the side of the frame is finished (fully painted), failure to may result in your work not being exhibited.